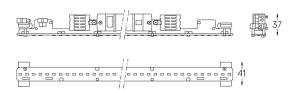

| 0                     |                       |
|-----------------------|-----------------------|
| Structure 1 Profile   | Diffuser              |
|                       | A Polycarbonate frost |
| 2 End caps            | diffuser              |
| 3 Fitting accessories | Light Source          |
| 4 Profile coupling    | B LED Modules         |

## mm