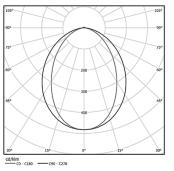

| 2700K      | Light Source | Luminaire |
|------------|--------------|-----------|
| Power      | 16W          | 19,5W     |
| Flux       | 2800lm       | 1300lm    |
| Efficiency | 175lm/W      | 67lm/W    |
| LOR        | -            | 46%       |
| UGR        | -            | <25       |

Application

Beam angle Diffuse

Weight 0,57Kg