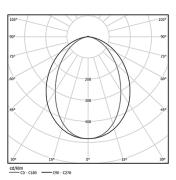

good colour consistency and long operation lifespan.

LED CRI>80 / >50.000h, L80/B10 / 3-step MacAdam Power supply included. IP20 | 230Vac | 50/60Hz





| 0                     |                       |
|-----------------------|-----------------------|
| Structure             | Diffuser              |
| 1 Profile             | A Polycarbonate frost |
| 2 End caps            | diffuser              |
| 3 Fitting accessories | Light Source          |
| 4 Profile coupling    | B LED Modules         |

| ● 2700K    | Light Source | Luminaire |
|------------|--------------|-----------|
| Power      | 41W          | 48,2W     |
| Flux       | 7170lm       | 3360lm    |
| Efficiency | 175lm/W      | 70lm/W    |
| LOR        | -            | 47%       |
| UGR        | -            | <25       |



Diffuse Application

Beam angle

Weight 0,6Kg

mm

## Finishes

Choose the length and layout of the system exactly as you want it, to model the right lighting functions for different tasks. For further information please contact: support@om-light.com

Data according to regulations 2019/2020/EU supplemented by 2021/341 |2019/2015/EU supplemented by 2021/340/EU Energy Consumption Labelling Ordinance. This product contains light sources of efficiency class  $\ensuremath{\mathsf{D}}$ Model Identifier 89603215