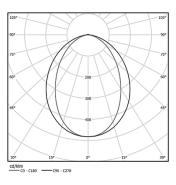

| 2700K      |              |           |
|------------|--------------|-----------|
|            | Light Source | Luminaire |
| Power      | 41W          | 48,2W     |
| Flux       | 7170lm       | 3360lm    |
| Efficiency | 175lm/W      | 70lm/W    |
| LOR        | -            | 47%       |
| UGR        | -            | <25       |

Beam angle Diffuse Application

Weight 0,8Kg

mm