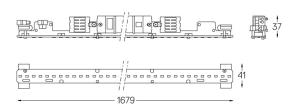

## 

Structure 1 Profile 2 End caps

3 Fitting accessories

4 Profile coupling

diffuser

Light Source

B LED Modules

## **U45** Made-to-measure

41W / 3360lm / 2700K / On/Off + E-KIT / Diffuse / 1679mm

61317

Design: O/M

LED light source with good colour consistency and long operation lifespan.

LED CRI>80 / >50.000h, L80/B10 / 3-step MacAdam Power supply included. IP20 | 230Vac | 50/60Hz

Beam angle Diffuse Application

Weight 0,8Kg

mm