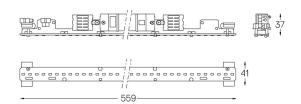

## U45 Made-to-measure

7,9W / 650lm / 2700K / DALI / Diffuse / 559mm

61318

Design: O/M

LED light source with good colour consistency and long operation lifespan.

LED CRI>80 / >50.000h, L80/B10 / 3-step MacAdam Power supply included. IP20 | 230Vac | 50/60Hz