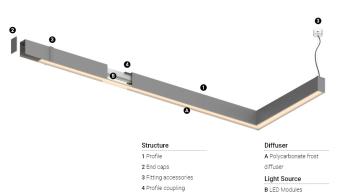

## U45 Made-to-measure

7,9W / 650lm / 2700K / DALI / Diffuse / 559mm

61318

Design: O/M

LED light source with good colour consistency and long operation lifespan.

LED CRI>80 / >50.000h, L80/B10 / 3-step MacAdam Power supply included. IP20 | 230Vac | 50/60Hz