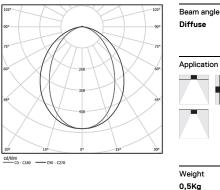

( (€

2700K Light Source Luminaire 7,9W 9,9W Power 1400lm 650lm Flux Efficiency 177lm/W 66lm/W LOR 46% -UGR <25 -

nm.