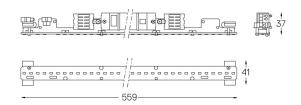

## U45 Made-to-measure

14W / 1120Im / 2700K / DALI / Diffuse / 559mm

61319

Design: O/M

LED light source with good colour consistency and long operation lifespan.

LED CRI>80 / >50.000h, L80/B10 / 3-step MacAdam Power supply included. IP20 | 230Vac | 50/60Hz