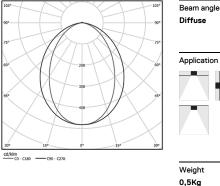

## U45 Made-to-measure

14W / 1120Im / 2700K / DALI / Diffuse / 559mm

61319

Design: O/M

LED light source with good colour consistency and long operation lifespan.

LED CRI>80 / >50.000h, L80/B10 / 3-step MacAdam Power supply included. IP20 | 230Vac | 50/60Hz