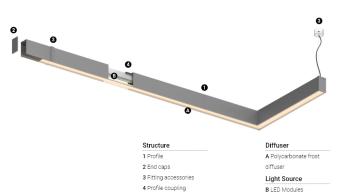

## U45 Made-to-measure

14W / 1120Im / 2700K / DALI / Diffuse / 559mm

61319

Design: O/M

LED light source with good colour consistency and long operation lifespan.

LED CRI>80 / >50.000h, L80/B10 / 3-step MacAdam Power supply included. IP20 | 230Vac | 50/60Hz