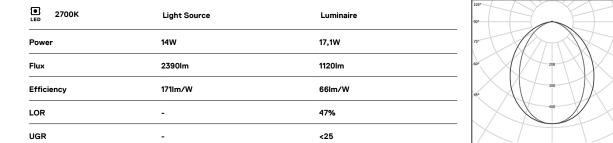

## U45 Made-to-measure

14W / 1120Im / 2700K / DALI / Diffuse / 559mm

61319

Design: O/M

LED light source with good colour consistency and long operation lifespan.

LED CRI>80 / >50.000h, L80/B10 / 3-step MacAdam Power supply included. IP20 | 230Vac | 50/60Hz