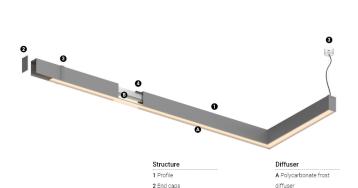

## O/M

3 Fitting accessories

4 Profile coupling

## Finishes

For the specific supply of "DALI 2" drivers, please contact: support@om-light.com

Choose the length and layout of the system exactly as you want it, to model the right lighting functions for different tasks. For further information please contact: support@om-light.com