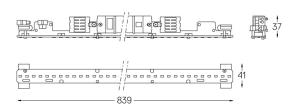

## **U45** Made-to-measure

12W / 980lm / 2700K / DALI / Diffuse / 839mm

61324

Design: O/M

LED light source with good colour consistency and long operation lifespan.

LED CRI>80 / >50.000h, L80/B10 / 3-step MacAdam Power supply included. IP20 | 230Vac | 50/60Hz

Beam angle Diffuse

Application

Weight 0,51Kg