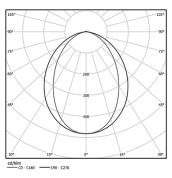

Light Source

B LED Modules

| 2700K      | Light Source | Luminaire |
|------------|--------------|-----------|
| Power      | 12W          | 14,6W     |
| Flux       | 2100lm       | 980lm     |
| Efficiency | 175lm/W      | 67lm/W    |
| LOR        | -            | 47%       |
| UGR        | -            | <25       |

Beam angle Diffuse

Application

Weight 0,51Kg