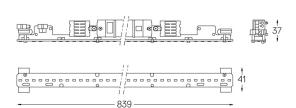

## Structure 1 Profile

2 End caps

3 Fitting accessories

4 Profile coupling

diffuser

Light Source

B LED Modules

## **U45** Made-to-measure

20W / 1680lm / 2700K / DALI / Diffuse / 839mm

61325

Design: O/M

LED light source with good colour consistency and long operation lifespan.

LED CRI>80 / >50.000h, L80/B10 / 3-step MacAdam Power supply included. IP20 | 230Vac | 50/60Hz

Beam angle Diffuse

Application

Weight 0,51Kg