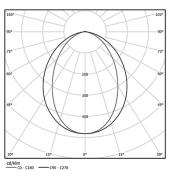

| 1 2700K    | Light Source | Luminaire |
|------------|--------------|-----------|
| Power      | 20W          | 24,4W     |
| Flux       | 3585lm       | 1680lm    |
| Efficiency | 179lm/W      | 69lm/W    |
| LOR        | -            | 47%       |
| UGR        | -            | <25       |

Beam angle Diffuse

Application

Weight 0,51Kg