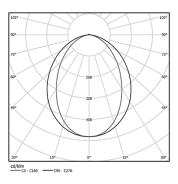

## Structure 1 Profile 2 End caps diffuser

3 Fitting accessories

4 Profile coupling

## **U45** Made-to-measure

16W / 1300lm / 2700K / DALI / Diffuse / 1119mm

61326

Design: O/M

LED light source with good colour consistency and long operation lifespan.

LED CRI>80 / >50.000h, L80/B10 / 3-step MacAdam Power supply included. IP20 | 230Vac | 50/60Hz



Light Source

B LED Modules

| 2700K      | Light Source | Luminaire |
|------------|--------------|-----------|
| Power      | 16W          | 19,5W     |
| Flux       | 2800lm       | 1300lm    |
| Efficiency | 175lm/W      | 67lm/W    |
| LOR        | -            | 46%       |
| UGR        | -            | <25       |



Diffuse Application

Beam angle

Weight 0,57Kg

mm



1119

## Finishes

For the specific supply of "DALI 2" drivers, please contact: support@om-light.com

Choose the length and layout of the system exactly as you want it, to model the right lighting functions for different tasks. For further information please contact: support@om-light.com

Data according to regulations

2019/2020/EU supplemented by 2021/341 |2019/2015/EU supplemented by 2021/340/EU Energy Consumption Labelling Ordinance. This product contains light sources of efficiency class  $\ensuremath{\mathsf{D}}$ Model Identifier 89603215