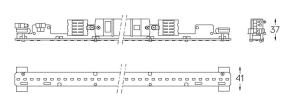

## O/M

## Structure 1 Profile

2 End caps

3 Fitting accessories

4 Profile coupling

diffuser

Light Source

B LED Modules

## **U45** Made-to-measure

20W / 1630Im / 2700K / DALI / Diffuse / 1399mm

61328

Design: O/M

LED light source with good colour consistency and long operation lifespan.

LED CRI>80 / >50.000h, L80/B10 / 3-step MacAdam Power supply included. IP20 | 230Vac | 50/60Hz



| 2700K      | Light Source | Luminaire |
|------------|--------------|-----------|
| Power      | 20W          | 24,4W     |
| Flux       | 3500lm       | 1630lm    |
| Efficiency | 175lm/W      | 67lm/W    |
| LOR        | -            | 47%       |
| UGR        | -            | <25       |



Diffuse Application

Beam angle

Weight 0,58Kg

mm



1399

## Finishes

For the specific supply of "DALI 2" drivers, please contact: support@om-light.com

Choose the length and layout of the system exactly as you want it, to model the right lighting functions for different tasks. For further information please contact: support@om-light.com

Data according to regulations

2019/2020/EU supplemented by 2021/341 |2019/2015/EU supplemented by 2021/340/EU Energy Consumption Labelling Ordinance. This product contains light sources of efficiency class C

Model Identifier 89603210, 89603215