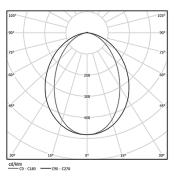

| 2700K      | Light Source | Luminaire |
|------------|--------------|-----------|
| Power      | 20W          | 24,4W     |
| Flux       | 3500lm       | 1630lm    |
| Efficiency | 175lm/W      | 67lm/W    |
| LOR        | -            | 47%       |
| UGR        | -            | <25       |

Diffuse Application

Beam angle

Weight 0,58Kg

mm

1399