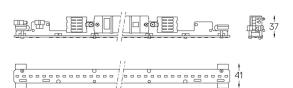

## **U45** Made-to-measure

24W / 1950lm / 2700K / DALI / Diffuse / 1679mm

61330

Design: O/M

LED light source with good colour consistency and long operation lifespan.

LED CRI>80 / >50.000h, L80/B10 / 3-step MacAdam Power supply included. IP20 | 230Vac | 50/60Hz

Beam angle Diffuse

Application

Weight 0,6Kg

1679