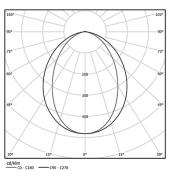

Light Source

B LED Modules

| 2700K      | Light Source | Luminaire |
|------------|--------------|-----------|
| Power      | 24W          | 29,3W     |
| Flux       | 4200lm       | 1950lm    |
| Efficiency | 175lm/W      | 67lm/W    |
| LOR        | -            | 46%       |
| UGR        | -            | <25       |

Beam angle Diffuse

Application

Weight 0,6Kg

1679