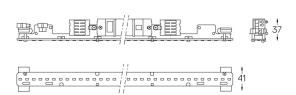

## O/M



4 Profile coupling

## U45 Made-to-measure

41W / 3360lm / 2700K / DALI / Diffuse / 1679mm

61331

Design: O/M

LED light source with good colour consistency and long operation lifespan.

LED CRI>80 / >50.000h, L80/B10 / 3-step MacAdam Power supply included. IP20 | 230Vac | 50/60Hz



B LED Modules

| <b>1</b> 2700K | Light Source | Luminaire |
|----------------|--------------|-----------|
| Power          | 41W          | 48,2W     |
| Flux           | 7170lm       | 3360lm    |
| Efficiency     | 175lm/W      | 70lm/W    |
| LOR            | -            | 47%       |
| UGR            | -            | <25       |
| LOR            | •            | 47%       |



Application

Beam angle

Application

Weight 0,6Kg

## mm



1679

## Finishes

For the specific supply of "DALI 2" drivers, please contact: support@om-light.com

Choose the length and layout of the system exactly as you want it, to model the right lighting functions for different tasks. For further information please contact: support@om-light.com

Data according to regulations

2019/2020/EU supplemented by 2021/341 |2019/2015/EU supplemented by 2021/340/EU Energy Consumption Labelling Ordinance. This product contains light sources of efficiency class D Model Identifier 89603215