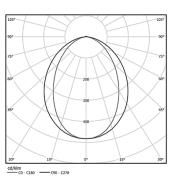

## O/M



4 Profile coupling

## U45 Made-to-measure

41W / 3360lm / 2700K / DALI / Diffuse / 1679mm

61331

Design: O/M

LED light source with good colour consistency and long operation lifespan.

LED CRI>80 / >50.000h, L80/B10 / 3-step MacAdam Power supply included. IP20 | 230Vac | 50/60Hz



B LED Modules

| <b>1</b> 2700K | Light Source | Luminaire |
|----------------|--------------|-----------|
| Power          | 41W          | 48,2W     |
| Flux           | 7170lm       | 3360lm    |
| Efficiency     | 175lm/W      | 70lm/W    |
| LOR            | -            | 47%       |
| UGR            | -            | <25       |
| LOR            | •            | 47%       |



Application

Beam angle

Application

Weight 0,6Kg

## mm



1679

## Finishes

For the specific supply of "DALI 2" drivers, please contact: support@om-light.com

Choose the length and layout of the system exactly as you want it, to model the right lighting functions for different tasks. For further information please contact: support@om-light.com

Data according to regulations

2019/2020/EU supplemented by 2021/341 |2019/2015/EU supplemented by 2021/340/EU Energy Consumption Labelling Ordinance. This product contains light sources of efficiency class D Model Identifier 89603215