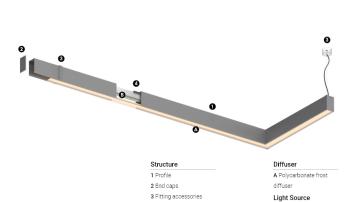

## O/M

4 Profile coupling

## U45 Made-to-measure

41W / 3360lm / 2700K / DALI / Diffuse / 1679mm

61331

Design: O/M

LED light source with good colour consistency and long operation lifespan.

LED CRI>80 / >50.000h, L80/B10 / 3-step MacAdam Power supply included. IP20 | 230Vac | 50/60Hz

## Finishes

For the specific supply of "DALI 2" drivers, please contact: support@om-light.com

Choose the length and layout of the system exactly as you want it, to model the right lighting functions for different tasks. For further information please contact: support@om-light.com