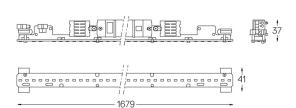

## O/M



4 Profile coupling

B LED Modules

## **U45** Made-to-measure

24W / 1950lm / 2700K / DALI + E-KIT / Diffuse / 1679mm

61332

Design: O/M

LED light source with good colour consistency and long operation lifespan.

LED CRI>80 / >50.000h, L80/B10 / 3-step MacAdam Power supply included. IP20 | 230Vac | 50/60Hz



| 2700K      | Light Source | Luminaire |
|------------|--------------|-----------|
| Power      | 24W          | 29,3W     |
| Flux       | 4200lm       | 1950lm    |
| Efficiency | 175lm/W      | 67lm/W    |
| LOR        | -            | 46%       |
| UGR        | -            | <25       |



Diffuse Application

Beam angle

Weight 0,8Kg

mm



## Finishes

For the specific supply of "DALI 2" drivers, please contact: support@om-light.com

Choose the length and layout of the system exactly as you want it, to model the right lighting functions for different tasks. For further information please contact: support@om-light.com

Data according to regulations

2019/2020/EU supplemented by 2021/341 |2019/2015/EU supplemented by 2021/340/EU Energy Consumption Labelling Ordinance. This product contains light sources of efficiency class  $\ensuremath{\mathsf{D}}$ Model Identifier 89603215