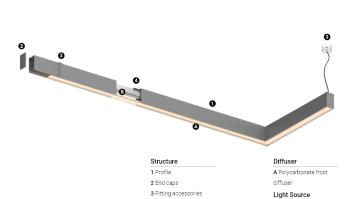

## O/M

4 Profile coupling

B LED Modules

## **U45** Made-to-measure

24W / 1950lm / 2700K / DALI + E-KIT / Diffuse / 1679mm

61332

Design: O/M

LED light source with good colour consistency and long operation lifespan.

LED CRI>80 / >50.000h, L80/B10 / 3-step MacAdam Power supply included. IP20 | 230Vac | 50/60Hz