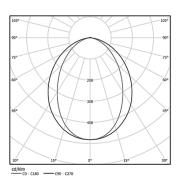

## O/M



4 Profile coupling

B LED Modules

## **U45** Made-to-measure

24W / 1950lm / 2700K / DALI + E-KIT / Diffuse / 1679mm

61332

Design: O/M

LED light source with good colour consistency and long operation lifespan.

LED CRI>80 / >50.000h, L80/B10 / 3-step MacAdam Power supply included. IP20 | 230Vac | 50/60Hz



| 2700K      | Light Source | Luminaire |
|------------|--------------|-----------|
| Power      | 24W          | 29,3W     |
| Flux       | 4200lm       | 1950lm    |
| Efficiency | 175lm/W      | 67lm/W    |
| LOR        | -            | 46%       |
| UGR        | -            | <25       |



Diffuse Application

Beam angle

Weight 0,8Kg

mm



## Finishes

For the specific supply of "DALI 2" drivers, please contact: support@om-light.com

Choose the length and layout of the system exactly as you want it, to model the right lighting functions for different tasks. For further information please contact: support@om-light.com

Data according to regulations

2019/2020/EU supplemented by 2021/341 |2019/2015/EU supplemented by 2021/340/EU Energy Consumption Labelling Ordinance. This product contains light sources of efficiency class  $\ensuremath{\mathsf{D}}$ Model Identifier 89603215