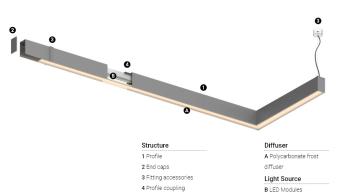

## U45 Made-to-measure

41W / 3360lm / 2700K / DALI + E-KIT / Diffuse / 1679mm

61333

Design: O/M

LED light source with good colour consistency and long operation lifespan.

LED CRI>80 / >50.000h, L80/B10 / 3-step MacAdam Power supply included. IP20 | 230Vac | 50/60Hz