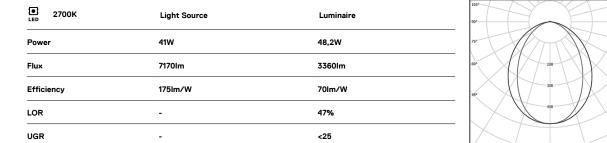

## U45 Made-to-measure

41W / 3360lm / 2700K / DALI + E-KIT / Diffuse / 1679mm

61333

Design: O/M

LED light source with good colour consistency and long operation lifespan.

LED CRI>80 / >50.000h, L80/B10 / 3-step MacAdam Power supply included. IP20 | 230Vac | 50/60Hz