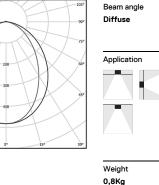

## U45 Made-to-measure

41W / 3360lm / 2700K / DALI + E-KIT / Diffuse / 1679mm

61333

Design: O/M

LED light source with good colour consistency and long operation lifespan.

LED CRI>80 / >50.000h, L80/B10 / 3-step MacAdam Power supply included. IP20 | 230Vac | 50/60Hz