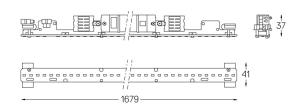

## U45 Made-to-measure

41W / 3360lm / 2700K / DALI + E-KIT / Diffuse / 1679mm

61333

Design: O/M

LED light source with good colour consistency and long operation lifespan.

LED CRI>80 / >50.000h, L80/B10 / 3-step MacAdam Power supply included. IP20 | 230Vac | 50/60Hz