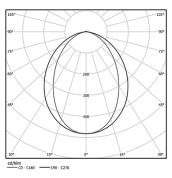

diffuser

Light Source

B LED Modules

| 3000K      | Light Source | Luminaire |
|------------|--------------|-----------|
| Power      | 7,9W         | 9,9W      |
| Flux       | 1430lm       | 670lm     |
| Efficiency | 181lm/W      | 68lm/W    |
| LOR        | -            | 47%       |
| UGR        | -            | <25       |

Beam angle Diffuse Application

Weight 0,5Kg

559