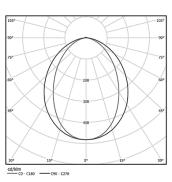

| 1000K      | Light Source | Luminaire |
|------------|--------------|-----------|
| Power      | 14W          | 17,1W     |
| Flux       | 2450lm       | 1150lm    |
| Efficiency | 175lm/W      | 67lm/W    |
| LOR        | -            | 47%       |
| UGR        | -            | <25       |

Beam angle Diffuse

Application

Weight 0,5Kg