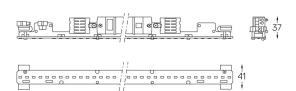

## Structure 1 Profile

2 End caps

3 Fitting accessories

4 Profile coupling

diffuser

Light Source

B LED Modules

Beam angle Diffuse

Application

Weight 0,5Kg

629