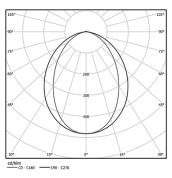

| 3000K      | Light Source | Luminaire |
|------------|--------------|-----------|
| Power      | 8,9W         | 11,1W     |
| Flux       | 1608,75lm    | 753,75lm  |
| Efficiency | 181lm/W      | 68lm/W    |
| LOR        | -            | 47%       |
| UGR        | -            | <25       |

Beam angle Diffuse

Application

Weight 0,5Kg

629