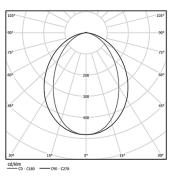

| 3000K      | Light Source | Luminaire |
|------------|--------------|-----------|
| Power      | 9,9W         | 12,4W     |
| Flux       | 1787,5lm     | 837,5lm   |
| Efficiency | 181lm/W      | 68lm/W    |
| LOR        | -            | 47%       |
| UGR        | -            | <25       |

Beam angle Diffuse

Application

Weight 0,5Kg

699