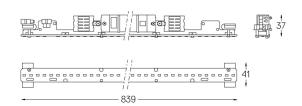

## U45 Made-to-measure

12W / 1005lm / 3000K / On/Off / Diffuse / 61340 839mm

Design: O/M

LED light source with good colour consistency and long operation lifespan.

LED CRI>80 / >50.000h, L80/B10 / 3-step MacAdam Power supply included. IP20 | 230Vac | 50/60Hz