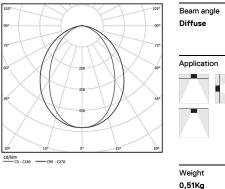

(i) (i)

3000K Light Source Luminaire 12W 14,6W Power Flux 2145lm 1005lm Efficiency 179lm/W 69lm/W LOR 47% -<25 UGR -

mm