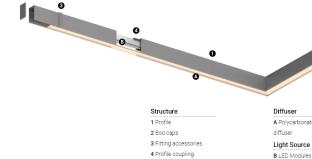

## U45 Made-to-measure

12W / 1005lm / 3000K / On/Off / Diffuse / 61340 839mm

Design: O/M

LED light source with good colour consistency and long operation lifespan.

LED CRI>80 / >50.000h, L80/B10 / 3-step MacAdam Power supply included. IP20 | 230Vac | 50/60Hz