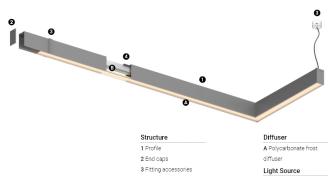

## U45 Made-to-measure

12W / 1005lm / 3000K / On/Off / Diffuse / 61340 839mm

Design: O/M

LED light source with good colour consistency and long operation lifespan.

LED CRI>80 / >50.000h, L80/B10 / 3-step MacAdam Power supply included. IP20 | 230Vac | 50/60Hz