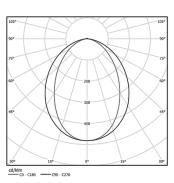

| 3000K      | Light Source | Luminaire |
|------------|--------------|-----------|
| Power      | 16W          | 19,5W     |
| Flux       | 2860lm       | 1340lm    |
| Efficiency | 179lm/W      | 69lm/W    |
| LOR        | -            | 47%       |
| UGR        | -            | <25       |

Beam angle Diffuse Application

Weight 0,57Kg

1119