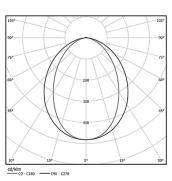

| 3000K      | Light Source | Luminaire |
|------------|--------------|-----------|
| Power      | 27W          | 32,9W     |
| Flux       | 4900lm       | 2300lm    |
| Efficiency | 181lm/W      | 70lm/W    |
| LOR        | -            | 47%       |
| UGR        | -            | <25       |

Beam angle Diffuse

Application

Weight 0,57Kg

1119