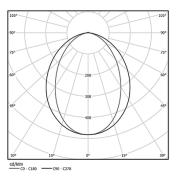

| 3000K      | Light Source | Luminaire |
|------------|--------------|-----------|
| Power      | 24W          | 29,3W     |
| Flux       | 4290lm       | 2010lm    |
| Efficiency | 179lm/W      | 69lm/W    |
| LOR        | -            | 47%       |
| UGR        | -            | <25       |

Diffuse Application

Beam angle

Weight 0,6Kg

mm