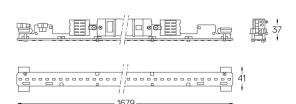

## **U45** Made-to-measure

24W / 2010lm / 3000K / On/Off / Diffuse / 1679mm

61346

Design: O/M

LED light source with good colour consistency and long operation lifespan.

LED CRI>80 / >50.000h, L80/B10 / 3-step MacAdam Power supply included. IP20 | 230Vac | 50/60Hz

| 0                     |                       |
|-----------------------|-----------------------|
| Structure             | Diffuser              |
| 1 Profile             | A Polycarbonate frost |
| 2 End caps            | diffuser              |
| 3 Fitting accessories | Light Source          |
| 4 Profile coupling    | B LED Modules         |