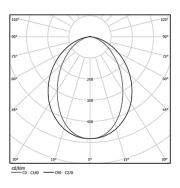

diffuser

Light Source

B LED Modules

| 3000K      | Light Source | Luminaire |
|------------|--------------|-----------|
| Power      | 41W          | 48,2W     |
| Flux       | 7350lm       | 3450lm    |
| Efficiency | 179lm/W      | 72lm/W    |
| LOR        | -            | 47%       |
| UGR        | -            | <25       |

Diffuse Application

Beam angle

Weight 0,6Kg

mm