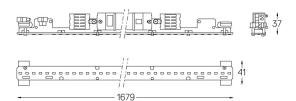

## 

Structure 1 Profile 2 End caps

3 Fitting accessories

4 Profile coupling

## **U45** Made-to-measure

41W / 3450lm / 3000K / On/Off / Diffuse / 1679mm

61347

Design: O/M

LED light source with good colour consistency and long operation lifespan.

LED CRI>80 / >50.000h, L80/B10 / 3-step MacAdam Power supply included. IP20 | 230Vac | 50/60Hz

Diffuse Application

Beam angle

Weight 0,6Kg

mm