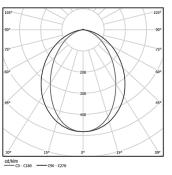

diffuser

Light Source

B LED Modules

| 1000K      | Light Source | Luminaire |
|------------|--------------|-----------|
| Power      | 41W          | 48,2W     |
| Flux       | 7350lm       | 3450lm    |
| Efficiency | 179lm/W      | 72lm/W    |
| LOR        | -            | 47%       |
| UGR        | -            | <25       |

Diffuse Application

Beam angle

Weight 0,8Kg

mm