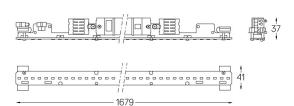

## **U45** Made-to-measure

41W / 3450lm / 3000K / On/Off + E-KIT / Diffuse / 1679mm

61349

Design: O/M

LED light source with good colour consistency and long operation lifespan.

LED CRI>80 / >50.000h, L80/B10 / 3-step MacAdam Power supply included. IP20 | 230Vac | 50/60Hz