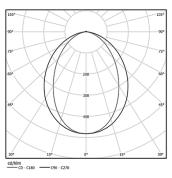

| 3000K      | Light Source | Luminaire |
|------------|--------------|-----------|
| Power      | 14W          | 17,1W     |
| Flux       | 2450lm       | 1150lm    |
| Efficiency | 175lm/W      | 67lm/W    |
| LOR        | -            | 47%       |
| UGR        | -            | <25       |

Diffuse Application

Beam angle

Weight 0,5Kg

mm

559