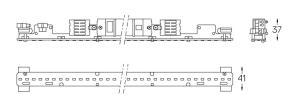

## Structure 1 Profile

2 End caps

3 Fitting accessories

4 Profile coupling

diffuser

Light Source

B LED Modules

Diffuse Application

Beam angle

Weight 0,5Kg

mm

559