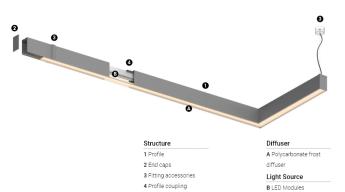

## U45 Made-to-measure

17W / 1437,5Im / 3000K / DALI / Diffuse / 699mm

61355

Design: O/M

LED light source with good colour consistency and long operation lifespan.

LED CRI>80 / >50.000h, L80/B10 / 3-step MacAdam Power supply included. IP20 | 230Vac | 50/60Hz