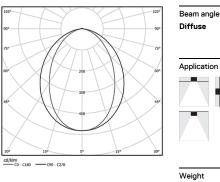

(i) (i)

3000K Light Source Luminaire 17W 20,7W Power 1437,5lm 3062.5lm Flux Efficiency 180lm/W 69lm/W LOR 47% -UGR <25 -

Application

0,5Kg