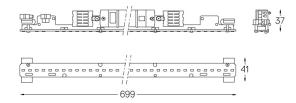

## U45 Made-to-measure

17W / 1437,5Im / 3000K / DALI / Diffuse / 699mm

61355

Design: O/M

LED light source with good colour consistency and long operation lifespan.

LED CRI>80 / >50.000h, L80/B10 / 3-step MacAdam Power supply included. IP20 | 230Vac | 50/60Hz