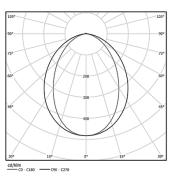

| 1000K      | Light Source | Luminaire |
|------------|--------------|-----------|
| Power      | 12W          | 14,6W     |
| Flux       | 2145lm       | 1005lm    |
| Efficiency | 179lm/W      | 69lm/W    |
| LOR        | -            | 47%       |
| UGR        | -            | <25       |

Beam angle Diffuse

Application

Weight 0,51Kg