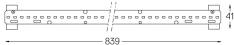

## **U45** Made-to-measure

12W / 1005lm / 3000K / DALI / Diffuse / 839mm

61356

Design: O/M

LED light source with good colour consistency and long operation lifespan.

LED CRI>80 / >50.000h, L80/B10 / 3-step MacAdam Power supply included. IP20 | 230Vac | 50/60Hz

Beam angle Diffuse

Application

Weight 0,51Kg