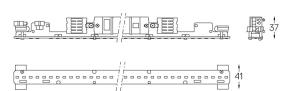

## Structure 1 Profile

2 End caps

3 Fitting accessories

4 Profile coupling

diffuser

Light Source

B LED Modules

Diffuse Application

Beam angle

Weight 0,57Kg

mm

1119