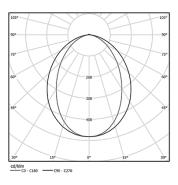

| 3000K      | Light Source | Luminaire |
|------------|--------------|-----------|
| Power      | 16W          | 19,5W     |
| Flux       | 2860lm       | 1340lm    |
| Efficiency | 179lm/W      | 69lm/W    |
| LOR        | -            | 47%       |
| UGR        | -            | <25       |

Diffuse Application

Beam angle

Weight 0,57Kg

mm

1119