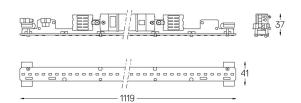

## **O/M**

## U45 Made-to-measure

27W / 2300lm / 3000K / DALI / Diffuse / 1119mm

61359

Design: O/M

LED light source with good colour consistency and long operation lifespan.

LED CRI>80 / >50.000h, L80/B10 / 3-step MacAdam Power supply included. IP20 | 230Vac | 50/60Hz

(i) (i)



3000K Light Source Luminaire 27W 32,9W Power 4900lm 2300lm Flux Efficiency 1811m/W 70lm/W LOR 47% -UGR <25 -



mm



## Finishes

For the specific supply of "DALI 2" drivers, please contact: support@om-light.com

Choose the length and layout of the system exactly as you want it, to model the right lighting functions for different tasks. For further information please contact: support@om-light.com

0,57Kg

## Data according to regulations

2019/2020/EU supplemented by 2021/341 |2019/2015/EU supplemented by 2021/340/EU Energy Consumption Labelling Ordinance. This product contains light sources of efficiency class C Model Identifier 89603216