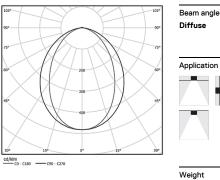

(i) (i)

3000K Light Source Luminaire 27W 32,9W Power 4900lm 2300lm Flux Efficiency 1811m/W 70lm/W LOR 47% -UGR <25 -

mm