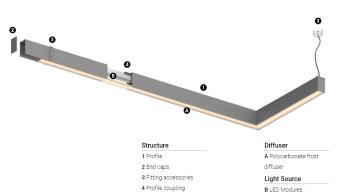

## U45 Made-to-measure

27W / 2300lm / 3000K / DALI / Diffuse / 1119mm

61359

Design: O/M

LED light source with good colour consistency and long operation lifespan.

LED CRI>80 / >50.000h, L80/B10 / 3-step MacAdam Power supply included. IP20 | 230Vac | 50/60Hz