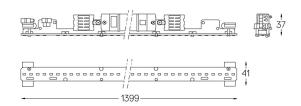

## U45 Made-to-measure

20W / 1675Im / 3000K / DALI / Diffuse / 1399mm

61360

Design: O/M

LED light source with good colour consistency and long operation lifespan.

LED CRI>80 / >50.000h, L80/B10 / 3-step MacAdam Power supply included. IP20 | 230Vac | 50/60Hz