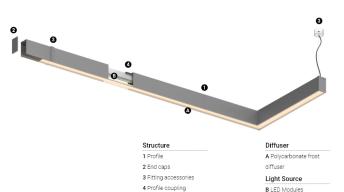

## U45 Made-to-measure

20W / 1675Im / 3000K / DALI / Diffuse / 1399mm

61360

Design: O/M

LED light source with good colour consistency and long operation lifespan.

LED CRI>80 / >50.000h, L80/B10 / 3-step MacAdam Power supply included. IP20 | 230Vac | 50/60Hz

## Finishes

For the specific supply of "DALI 2" drivers, please contact: support@om-light.com

Choose the length and layout of the system exactly as you want it, to model the right lighting functions for different tasks. For further information please contact: support@om-light.com