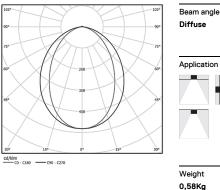

(i) (i)

3000K Light Source Luminaire 20W 24,4W Power 1675lm 3575lm Flux Efficiency 179lm/W 69lm/W LOR 47% -UGR <25 -

mm