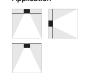

4 Profile coupling

## **U45** Made-to-measure

34W / 2875lm / 3000K / DALI / Diffuse / 1399mm

61361

Design: O/M

LED light source with good colour consistency and long operation lifespan.

LED CRI>80 / >50.000h, L80/B10 / 3-step MacAdam Power supply included. IP20 | 230Vac | 50/60Hz



B LED Modules

| 3000K      | Light Source | Luminaire |
|------------|--------------|-----------|
| Power      | 34W          | 40W       |
| Flux       | 6125lm       | 2875lm    |
| Efficiency | 180lm/W      | 72lm/W    |
| LOR        | -            | 47%       |
| UGR        | -            | <25       |



Beam angle Diffuse

Application



Weight 0,58Kg





1399

## Finishes

For the specific supply of "DALI 2" drivers, please contact: support@om-light.com

Choose the length and layout of the system exactly as you want it, to model the right lighting functions for different tasks. For further information please contact: support@om-light.com

Data according to regulations

2019/2020/EU supplemented by 2021/341 |2019/2015/EU supplemented by 2021/340/EU Energy Consumption Labelling Ordinance. This product contains light sources of efficiency class C Model Identifier 89603211, 89603216