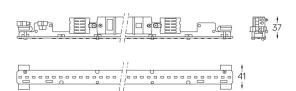

## **U45** Made-to-measure

34W / 2875lm / 3000K / DALI / Diffuse / 1399mm

61361

Design: O/M

LED light source with good colour consistency and long operation lifespan.

LED CRI>80 / >50.000h, L80/B10 / 3-step MacAdam Power supply included. IP20 | 230Vac | 50/60Hz

Beam angle Diffuse

Application

Weight 0,58Kg

1399