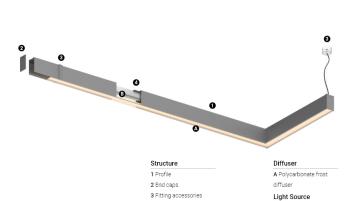

4 Profile coupling

## **U45** Made-to-measure

34W / 2875lm / 3000K / DALI / Diffuse / 1399mm

61361

Design: O/M

LED light source with good colour consistency and long operation lifespan.

LED CRI>80 / >50.000h, L80/B10 / 3-step MacAdam Power supply included. IP20 | 230Vac | 50/60Hz



B LED Modules

| 3000K      | Light Source | Luminaire |
|------------|--------------|-----------|
| Power      | 34W          | 40W       |
| Flux       | 6125lm       | 2875lm    |
| Efficiency | 180lm/W      | 72lm/W    |
| LOR        | -            | 47%       |
| UGR        | -            | <25       |



Beam angle Diffuse

Application



Weight 0,58Kg





1399

## Finishes

For the specific supply of "DALI 2" drivers, please contact: support@om-light.com

Choose the length and layout of the syst