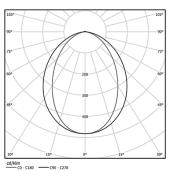

B LED Modules

| 3000K      | Light Source | Luminaire |
|------------|--------------|-----------|
| Power      | 34W          | 40W       |
| Flux       | 6125lm       | 2875lm    |
| Efficiency | 180lm/W      | 72lm/W    |
| LOR        | -            | 47%       |
| UGR        | -            | <25       |