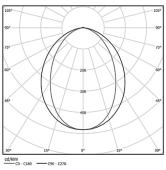

| 3000K      | Light Source | Luminaire |
|------------|--------------|-----------|
| Power      | 24W          | 29,3W     |
| Flux       | 4290lm       | 2010lm    |
| Efficiency | 179lm/W      | 69lm/W    |
| LOR        | -            | 47%       |
| UGR        | -            | <25       |

Application

Beam angle Diffuse

Weight 0,6Kg