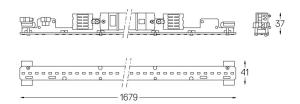

## U45 Made-to-measure

41W / 3450lm / 3000K / DALI / Diffuse / 61363 1679mm

Design: O/M

LED light source with good colour consistency and long operation lifespan.

LED CRI>80 / >50.000h, L80/B10 / 3-step MacAdam Power supply included. IP20 | 230Vac | 50/60Hz