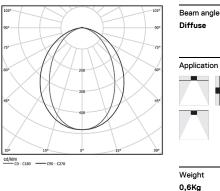

(i) (i)

3000K Light Source Luminaire 41W 48,2W Power 7350lm 3450lm Flux Efficiency 179lm/W 72lm/W LOR 47% -UGR <25 -

mm