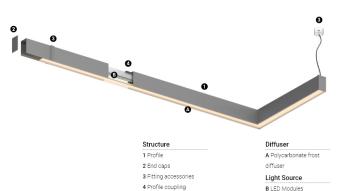

## U45 Made-to-measure

41W / 3450lm / 3000K / DALI / Diffuse / 61363 1679mm

Design: O/M

LED light source with good colour consistency and long operation lifespan.

LED CRI>80 / >50.000h, L80/B10 / 3-step MacAdam Power supply included. IP20 | 230Vac | 50/60Hz

## Finishes

For the specific supply of "DALI 2" drivers, please contact: support@om-light.com

Choose the length and layout of the system exactly as you want it, to model the right lighting functions for different tasks. For further information please contact: support@om-light.com