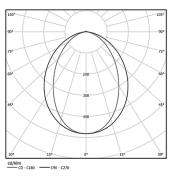

diffuser

Light Source

B LED Modules

| 1000K      | Light Source | Luminaire |
|------------|--------------|-----------|
| Power      | 24W          | 29,3W     |
| Flux       | 4290lm       | 2010lm    |
| Efficiency | 179lm/W      | 69lm/W    |
| LOR        | -            | 47%       |
| UGR        | -            | <25       |

Beam angle Diffuse Application

Weight 0,8Kg

1679