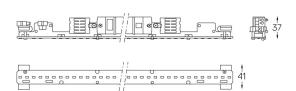

## Structure

1 Profile 2 End caps

3 Fitting accessories

4 Profile coupling

## **U45** Made-to-measure

24W / 2010lm / 3000K / DALI + E-KIT / Diffuse / 1679mm

61364

Design: O/M

LED light source with good colour consistency and long operation lifespan.

LED CRI>80 / >50.000h, L80/B10 / 3-step MacAdam Power supply included. IP20 | 230Vac | 50/60Hz



diffuser

Light Source

B LED Modules

| 1000K      | Light Source | Luminaire |
|------------|--------------|-----------|
| Power      | 24W          | 29,3W     |
| Flux       | 4290lm       | 2010lm    |
| Efficiency | 179lm/W      | 69lm/W    |
| LOR        | -            | 47%       |
| UGR        | -            | <25       |



Beam angle Diffuse Application



Weight 0,8Kg





1679

## Finishes

For the specific supply of "DALI 2" drivers, please contact: support@om-light.com

Choose the length and layout of the system exactly as you want it, to model the right lighting functions for different tasks. For further  $information\ please\ contact:\ support@om-light.com$ 

Data according to regulations

2019/2020/EU supplemented by 2021/341 |2019/2015/EU supplemented by 2021/340/EU Energy Consumption Labelling Ordinance. This product contains light sources of efficiency class C Model Identifier 89603216