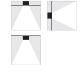

## Structure

1 Profile 2 End caps

3 Fitting accessories

4 Profile coupling

## **U45** Made-to-measure

24W / 2010lm / 3000K / DALI + E-KIT / Diffuse / 1679mm

61364

Design: O/M

LED light source with good colour consistency and long operation lifespan.

LED CRI>80 / >50.000h, L80/B10 / 3-step MacAdam Power supply included. IP20 | 230Vac | 50/60Hz



diffuser

Light Source

B LED Modules

| 1000K      | Light Source | Luminaire |
|------------|--------------|-----------|
| Power      | 24W          | 29,3W     |
| Flux       | 4290lm       | 2010lm    |
| Efficiency | 179lm/W      | 69lm/W    |
| LOR        | -            | 47%       |
| UGR        | -            | <25       |



Beam angle Diffuse Application



Weight 0,8Kg





1679

## Finishes

For the specific supply of "DALI 2" drivers, please contact: support@om-light.com

Choose the length and layout of the system exactly as you want it, to model the right lighting functions for different tasks. For further  $information\ please\ contact:\ support@om-light.com$ 

Data according to regulations

2019/2020/EU supplemented by 2021/341 |2019/2015/EU supplemented by 2021/340/EU Energy Consumption Labelling Ordinance. This product contains light sources of efficiency class C Model Identifier 89603216