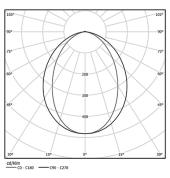

Light Source

B LED Modules

| 3000K      | Light Source | Luminaire |
|------------|--------------|-----------|
| Power      | 41W          | 48,2W     |
| Flux       | 7350lm       | 3450lm    |
| Efficiency | 179lm/W      | 72lm/W    |
| LOR        | -            | 47%       |
| UGR        | -            | <25       |

Beam angle Diffuse

Application

Weight 0,8Kg