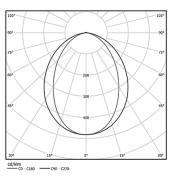

| 1000K      | Light Source | Luminaire |
|------------|--------------|-----------|
| Power      | 8,9W         | 11,1W     |
| Flux       | 1700lm       | 800lm     |
| Efficiency | 191lm/W      | 72lm/W    |
| LOR        | -            | 47%       |
| UGR        | -            | <25       |

Beam angle Diffuse

Application

Weight 0,5Kg

629