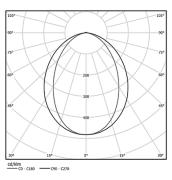

| 1000K      | Light Source | Luminaire |
|------------|--------------|-----------|
| Power      | 9,9W         | 12,4W     |
| Flux       | 1890lm       | 890lm     |
| Efficiency | 191lm/W      | 72lm/W    |
| LOR        | -            | 47%       |
| UGR        | -            | <25       |

Beam angle Diffuse

Application

Weight 0,5Kg

699