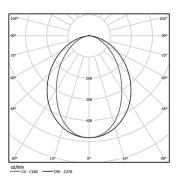

Light Source

B LED Modules

| 1000K      | Light Source | Luminaire |
|------------|--------------|-----------|
| Power      | 17W          | 20,7W     |
| Flux       | 3250lm       | 1525lm    |
| Efficiency | 191lm/W      | 74lm/W    |
| LOR        | -            | 47%       |
| UGR        | -            | <25       |

Diffuse Application

Beam angle

Weight 0,5Kg

mm

699