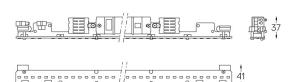

3 Fitting accessories

4 Profile coupling

## **U45** Made-to-measure

17W / 1525lm / 4000K / On/Off / Diffuse / 699mm

61371

Design: O/M

LED light source with good colour consistency and long operation lifespan.

LED CRI>80 / >50.000h, L80/B10 / 3-step MacAdam Power supply included. IP20 | 230Vac | 50/60Hz



Light Source

B LED Modules

| 1000K      | Light Source | Luminaire |
|------------|--------------|-----------|
| Power      | 17W          | 20,7W     |
| Flux       | 3250lm       | 1525lm    |
| Efficiency | 191lm/W      | 74lm/W    |
| LOR        | -            | 47%       |
| UGR        | -            | <25       |



Diffuse Application

Beam angle

Weight 0,5Kg

mm



699

## Finishes

Choose the length and layout of the system exactly as you want it, to model the right lighting functions for different tasks. For further information please contact: support@om-light.com

Data according to regulations 2019/2020/EU supplemented by 2021/341 |2019/2015/EU supplemented by 2021/340/EU Energy Consumption Labelling Ordinance. This product contains light sources of efficiency class C Model Identifier 89603207, 89603217