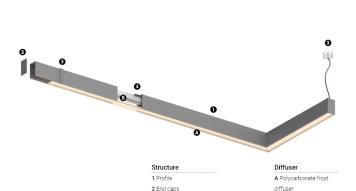

3 Fitting accessories

4 Profile coupling

Diffuse Application

Beam angle

Weight 0,5Kg

mm

699