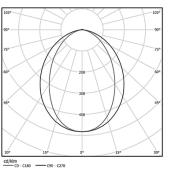

| 4000K      | Light Source | Luminaire |
|------------|--------------|-----------|
| Power      | 20W          | 24,4W     |
| Flux       | 3775lm       | 1775lm    |
| Efficiency | 189lm/W      | 73lm/W    |
| LOR        | -            | 47%       |
| UGR        | -            | <25       |

Diffuse Application

Beam angle

Weight 0,58Kg

mm