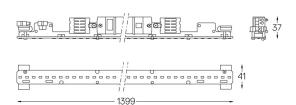

## Structure 1 Profile

2 End caps

3 Fitting accessories

4 Profile coupling

diffuser

Light Source

B LED Modules

Diffuse Application

Beam angle

Weight 0,58Kg

mm