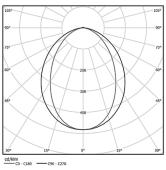

h good colour consistency and long operation lifespan.

LED CRI>80 / >50.000h, L80/B10 / 3-step MacAdam Power supply included. IP20 | 230Vac | 50/60Hz



| 0                     |                       |
|-----------------------|-----------------------|
| Structure             | Diffuser              |
| 1 Profile             | A Polycarbonate frost |
| 2 End caps            | diffuser              |
| 3 Fitting accessories | Light Source          |
| 4 Profile coupling    | B LED Modules         |

| 4000K      | Light Source | Luminaire |
|------------|--------------|-----------|
| Power      | 34W          | 40W       |
| Flux       | 6500lm       | 3300lm    |
| Efficiency | 191lm/W      | 83lm/W    |
| LOR        | -            | 51%       |
| UGR        | -            | <25       |



Diffuse Application

Beam angle

Weight 0,58Kg

mm

## 1399

## Finishes

Choose the length and layout of the system exactly as you want it, to model the right lighting functions for different tasks. For further information please contact: support@om-light.com

Data according to regulations 2019/2020/EU supplemented by 2021/341 |2019/2015/EU supplemented by 2021/340/EU Energy Consumption Labelling Ordinance. This product contains light sources of efficiency class C Model Identifier 89603212, 89603217