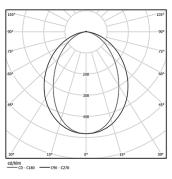

| 4000K      | Light Source | Luminaire |
|------------|--------------|-----------|
| Power      | 41W          | 48,2W     |
| Flux       | 7800lm       | 3660lm    |
| Efficiency | 190lm/W      | 76lm/W    |
| LOR        | -            | 47%       |
| UGR        | -            | <25       |

Diffuse Application

Beam angle

Weight 0,8Kg

mm