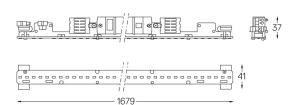

## 

Structure 1 Profile 2 End caps

3 Fitting accessories

4 Profile coupling

diffuser

Light Source

B LED Modules

## **U45** Made-to-measure

41W / 3660lm / 4000K / On/Off + E-KIT / Diffuse / 1679mm

61381

Design: O/M

LED light source with good colour consistency and long operation lifespan.

LED CRI>80 / >50.000h, L80/B10 / 3-step MacAdam Power supply included. IP20 | 230Vac | 50/60Hz