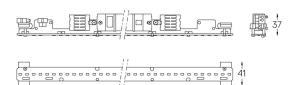

## Structure 1 Profile 2 End caps diffuser

3 Fitting accessories

4 Profile coupling

## **U45** Made-to-measure

14W / 1220lm / 4000K / DALI / Diffuse / 559mm

61383

Design: O/M

LED light source with good colour consistency and long operation lifespan.

LED CRI>80 / >50.000h, L80/B10 / 3-step MacAdam Power supply included. IP20 | 230Vac | 50/60Hz



Light Source

B LED Modules

| 1000K      | Light Source | Luminaire |
|------------|--------------|-----------|
| Power      | 14W          | 17,1W     |
| Flux       | 2600lm       | 1220lm    |
| Efficiency | 186lm/W      | 71lm/W    |
| LOR        | -            | 47%       |
| UGR        | -            | <25       |



Beam angle Diffuse

Application



Weight 0,5Kg





559

## Finishes

For the specific supply of "DALI 2" drivers, please contact: support@om-light.com

Choose the length and layout of the system exactly as you want it, to model the right lighting functions for different tasks. For further  $information\ please\ contact:\ support@om-light.com$ 

Data according to regulations

2019/2020/EU supplemented by 2021/341 |2019/2015/EU supplemented by 2021/340/EU Energy Consumption Labelling Ordinance. This product contains a light source of efficiency class C Model Identifier 89603217