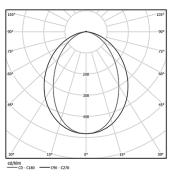

Light Source

B LED Modules

| 1000K      | Light Source | Luminaire |
|------------|--------------|-----------|
| Power      | 14W          | 17,1W     |
| Flux       | 2600lm       | 1220lm    |
| Efficiency | 186lm/W      | 71lm/W    |
| LOR        | -            | 47%       |
| UGR        | -            | <25       |

Beam angle Diffuse

Application

Weight 0,5Kg

559