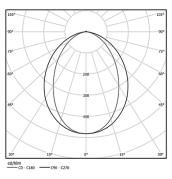

| 1000K      | Light Source | Luminaire |
|------------|--------------|-----------|
| Power      | 15W          | 18,3W     |
| Flux       | 2925lm       | 1370lm    |
| Efficiency | 195lm/W      | 75lm/W    |
| LOR        | -            | 47%       |
| UGR        | -            | <25       |

Beam angle Diffuse

Application

Weight 0,5Kg

629