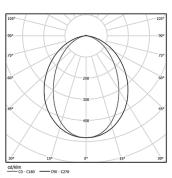

| 4000K      | Light Source | Luminaire |
|------------|--------------|-----------|
| Power      | 17W          | 20,7W     |
| Flux       | 3250lm       | 1525im    |
| Efficiency | 191lm/W      | 74lm/W    |
| LOR        | -            | 47%       |
| UGR        | -            | <25       |

Beam angle Diffuse

Application

Weight 0,5Kg

699