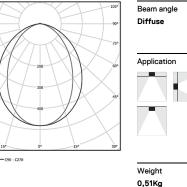

## U45 Made-to-measure

12W / 1065lm / 4000K / DALI / Diffuse / 61388

Design: O/M

LED light source with good colour consistency and long operation lifespan.

LED CRI>80 / >50.000h, L80/B10 / 3-step MacAdam Power supply included. IP20 | 230Vac | 50/60Hz

(i) (i)

4000K Light Source Luminaire 12W 14,6W Power 2265lm 1065lm Flux Efficiency 189lm/W 73lm/W LOR 47% -UGR <25 -

mm.

## Finishes

cd/klm \_\_\_\_\_C0 - C180

For the specific supply of "DALI 2" drivers, please contact: support@om-light.com

Choose the length and layout of the system exactly as you want it, to model the right lighting functions for different tasks. For further information please contact: support@om-light.com