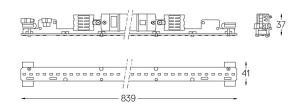

## U45 Made-to-measure

12W / 1065lm / 4000K / DALI / Diffuse / 61388

Design: O/M

LED light source with good colour consistency and long operation lifespan.

LED CRI>80 / >50.000h, L80/B10 / 3-step MacAdam Power supply included. IP20 | 230Vac | 50/60Hz

## Finishes

cd/klm \_\_\_\_\_C0 - C180

For the specific supply of "DALI 2" drivers, please contact: support@om-light.com

Choose the length and layout of the system exactly as you want it, to model the right lighting functions for different tasks. For further information please contact: support@om-light.com