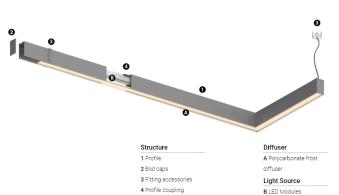

## U45 Made-to-measure

12W / 1065lm / 4000K / DALI / Diffuse / 61388

Design: O/M

LED light source with good colour consistency and long operation lifespan.

LED CRI>80 / >50.000h, L80/B10 / 3-step MacAdam Power supply included. IP20 | 230Vac | 50/60Hz

## Finishes

cd/klm \_\_\_\_\_C0 - C180

For the specific supply of "DALI 2" drivers, please contact: support@om-light.com

Choose the length and layout of the system exactly as you want it, to model the right lighting functions for different tasks. For further information please contact: support@om-light.com