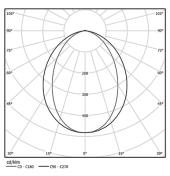

Light Source

B LED Modules

| 1000K      | Light Source | Luminaire |
|------------|--------------|-----------|
| Power      | 20W          | 24,4W     |
| Flux       | 3900lm       | 1830lm    |
| Efficiency | 195lm/W      | 75lm/W    |
| LOR        | -            | 47%       |
| UGR        | -            | <25       |

Beam angle Diffuse

Application

Weight 0,51Kg

839