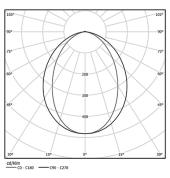

Light Source

B LED Modules

| 1000K      | Light Source | Luminaire |
|------------|--------------|-----------|
| Power      | 16W          | 19,5W     |
| Flux       | 3020lm       | 1420lm    |
| Efficiency | 189lm/W      | 73lm/W    |
| LOR        | -            | 47%       |
| UGR        | -            | <25       |

Beam angle Diffuse

Application

Weight 0,57Kg

1119