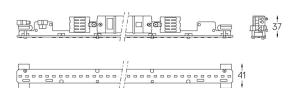

## **U45** Made-to-measure

16W / 1420lm / 4000K / DALI / Diffuse / 1119mm

61390

Design: O/M

LED light source with good colour consistency and long operation lifespan.

LED CRI>80 / >50.000h, L80/B10 / 3-step MacAdam Power supply included. IP20 | 230Vac | 50/60Hz

Beam angle Diffuse

Application

Weight 0,57Kg

1119