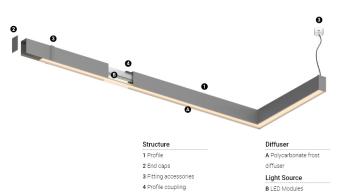

## U45 Made-to-measure

27W / 2440lm / 4000K / DALI / Diffuse / 1119mm

61391

Design: O/M

LED light source with good colour consistency and long operation lifespan.

LED CRI>80 / >50.000h, L80/B10 / 3-step MacAdam Power supply included. IP20 | 230Vac | 50/60Hz