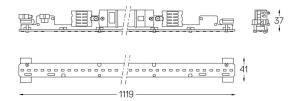

## U45 Made-to-measure

27W / 2440lm / 4000K / DALI / Diffuse / 1119mm

61391

Design: O/M

LED light source with good colour consistency and long operation lifespan.

LED CRI>80 / >50.000h, L80/B10 / 3-step MacAdam Power supply included. IP20 | 230Vac | 50/60Hz