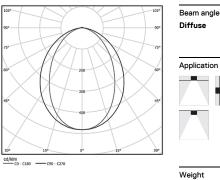

(i) (i)

4000K Light Source Luminaire 27W 32,9W Power 5200lm 2440lm Flux Efficiency 193lm/W 74lm/W LOR 47% -UGR <25 -

Application

0,57Kg