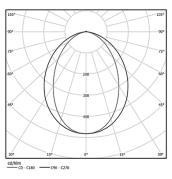

Light Source

B LED Modules

| 1000K      | Light Source | Luminaire |
|------------|--------------|-----------|
| Power      | 20W          | 24,4W     |
| Flux       | 3775lm       | 1775lm    |
| Efficiency | 189lm/W      | 73lm/W    |
| LOR        | -            | 47%       |
| UGR        | -            | <25       |

Beam angle Diffuse Application

Weight 0,58Kg

1399