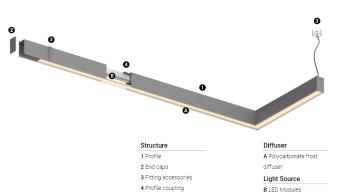

## U45 Made-to-measure

34W / 3300Im / 4000K / DALI / Diffuse / 1399mm 61

61393

Design: O/M

LED light source with good colour consistency and long operation lifespan.

LED CRI>80 / >50.000h, L80/B10 / 3-step MacAdam Power supply included. IP20 | 230Vac | 50/60Hz