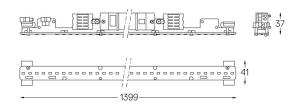

## U45 Made-to-measure

34W / 3300Im / 4000K / DALI / Diffuse / 1399mm 61

61393

Design: O/M

LED light source with good colour consistency and long operation lifespan.

LED CRI>80 / >50.000h, L80/B10 / 3-step MacAdam Power supply included. IP20 | 230Vac | 50/60Hz

0,58Kg