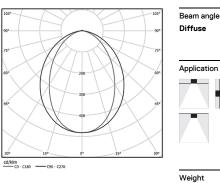

( (€

4000K Light Source Luminaire 34W 40W Power 6500lm 3300lm Flux Efficiency 1911m/W 83lm/W LOR 51% -UGR <25 -