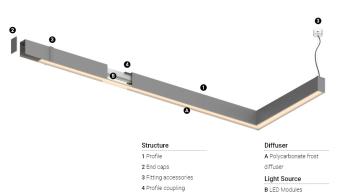

## U45 Made-to-measure

24W / 2130lm / 4000K / DALI / Diffuse / 61394

Design: O/M

LED light source with good colour consistency and long operation lifespan.

LED CRI>80 / >50.000h, L80/B10 / 3-step MacAdam Power supply included. IP20 | 230Vac | 50/60Hz