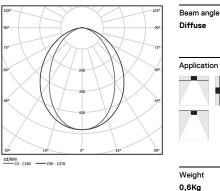

( (€

4000K Light Source Luminaire 24W 29,3W Power 2130lm 4530lm Flux Efficiency 189lm/W 73lm/W LOR 47% -UGR <25 -

mm\_