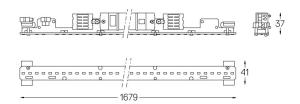

## U45 Made-to-measure

24W / 2130lm / 4000K / DALI / Diffuse / 61394

Design: O/M

LED light source with good colour consistency and long operation lifespan.

LED CRI>80 / >50.000h, L80/B10 / 3-step MacAdam Power supply included. IP20 | 230Vac | 50/60Hz